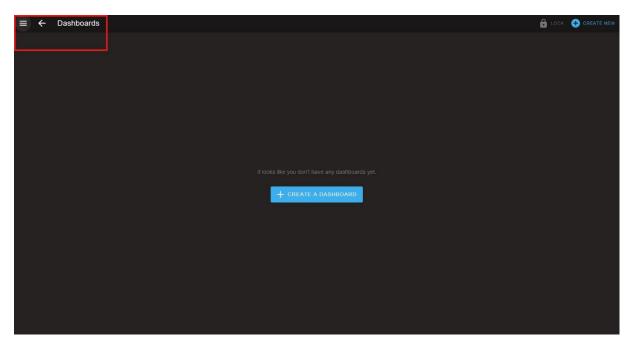

## Step 3: Head to devices

Once you've created an account the app will automatically start scanning for all devices in your network. You will find an overview to go the app's menu and select 'Devices'