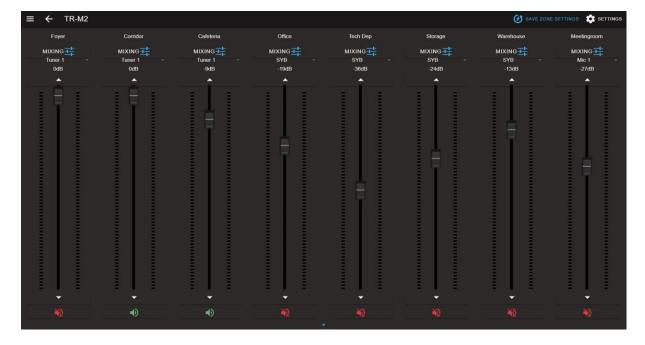

## Step 4: Select the device you want to configure

Tap the device you want to use and you'll get a handy overview where you can quickly start controlling it.