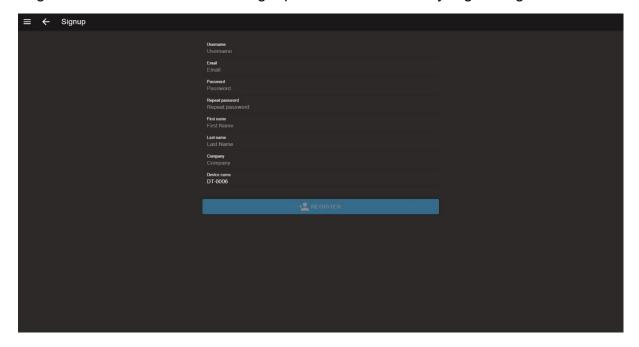

## Step 2: Register an account

Log in on AUDAC Touch™ 2 or signup for a new account by registering.